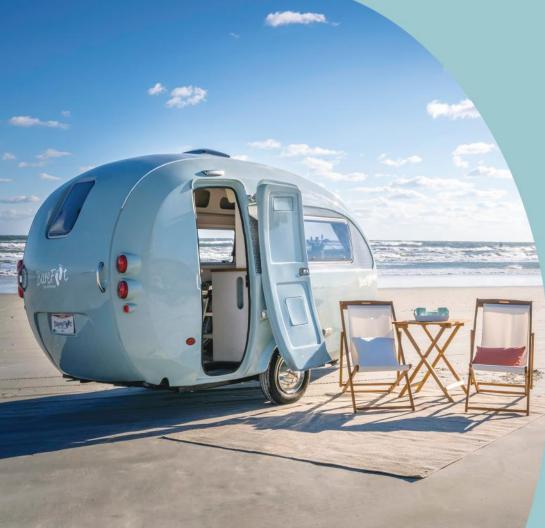

The Retro-Chic Hip Travel Trailer

## KICK OFF YOUR SHOES & GO BAREFOOT

f

The Barefoot is a unique, nostalgic travel camper featuring a spacious interior for a touch of luxury on the road. A curvy fiberglass pody and a free-flowing

layout make up this gem. With a seaglass-colored body and retro design, the Barefoot will make a statement wherever you go — making this the perfect choice for those that love glamping in style.